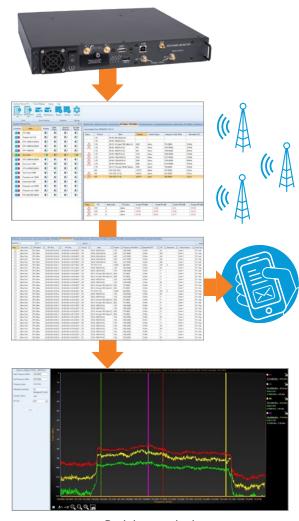

#### **How Network Monitoring Works**

The SeeHawk™ Monitor system is composed of one or more Remote Test Units (RTUs), managed remotely through the Platform Manager software.

## 1 CONFIGURE

RTU scans user-selected spectrum for 4G/5G networks, providing a list of active cell IDs and channels with baseline measurements of KPIs such as RSSI, RSRP, and SINR. User configures events in the SeeHawk Monitor Platform Manager.

## (2) MONITOR

RTU continuously scans spectrum and sends data via the cloud to Platform Manager. Platform Manager compares new data to established baselines and event thresholds.

## (3) NOTIFY

Platform Manager notifies user of events via email. Events may include KPIs significantly higher or lower than baseline, disappearing channels, or the presence of a new channel or cell ID.

# 4 INVESTIGATE

Real-time monitoring aids in identifying ongoing issues by providing continuously updated measurements and health ratings compared to a baseline.

Real-time monitoring