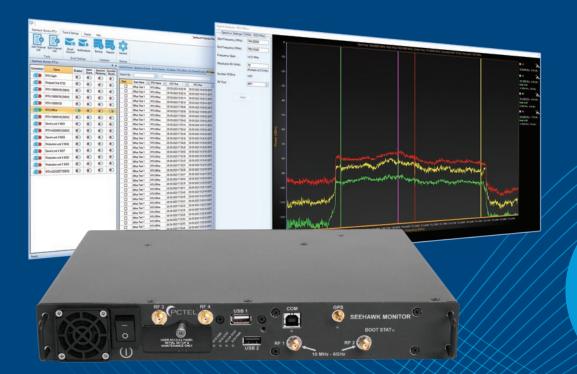

## 4G/5G NETWORK DETECTION & PERFORMANCE MONITORING

SeeHawk<sup>™</sup> Monitor makes it easy to monitor spectrum for 4G/5G networks. An event notification system helps you rapidly detect changes in service quality and identify service-impacting issues such as interference.

#### **How Network Monitoring Works**

The SeeHawk™ Monitor system is composed of one or more Remote Test Units (RTUs), managed remotely through the Platform Manager software.

## 1 CONFIGURE

RTU scans user-selected spectrum for 4G/5G networks, providing a list of active cell IDs and channels with baseline measurements of KPIs such as RSSI, RSRP, and SINR. User configures events in the SeeHawk Monitor Platform Manager.

## (2) MONITOR

RTU continuously scans spectrum and sends data via the cloud to Platform Manager. Platform Manager compares new data to established baselines and event thresholds.

## (3) NOTIFY

Platform Manager notifies user of events via email. Events may include KPIs significantly higher or lower than baseline, disappearing channels, or the presence of a new channel or cell ID.